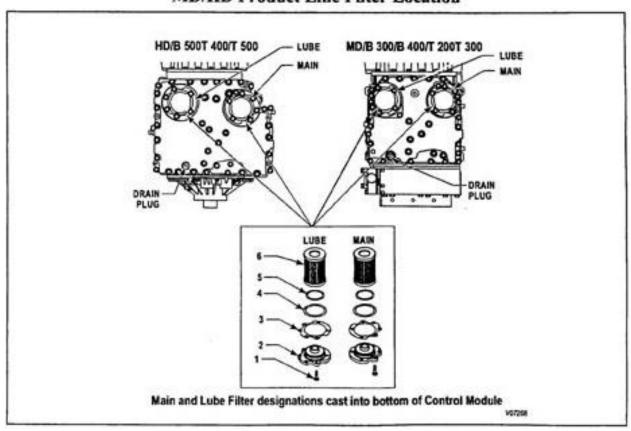

The initial main filter change will be required at 5,000 miles. The main filter can be identified having "MAIN" embossed on the filter cover. The main filter will be located on the opposite side of the transmission from the drain plug. The amount of fluid collected from the removal of this filter should be measured and that amount should be reinstalled in the transmission. This will complete the initial service procedure for the 2003 Model.

#### MD/HD Product Line Filter Location